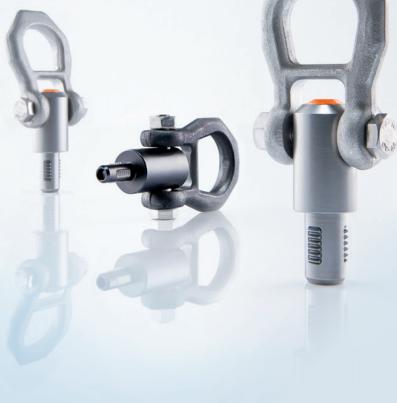

# TIME SAVING

UNLOCK BY PRESSING THE BUTTON

bears up to 1,000 kg

INSERT DIRECTLY IN THE THREAD

FAST

EASY

ORANGE IS THE NEW THREAD

THREADED LIETING PINS

# WITH A THREAD

#### Lifting Pins / Threaded Lifting Pins

**NEW IN OUR RANGE** 