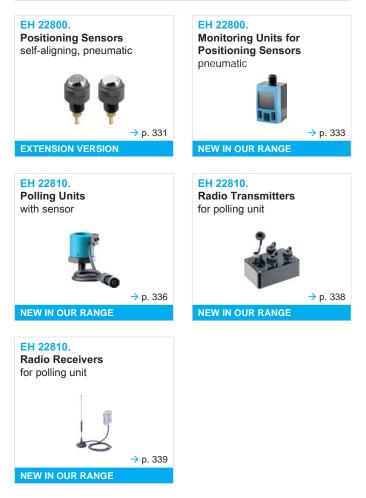

### **RETRIEVAL SYSTEMS**

# **POSITION SENSING**

SIGNAL INTERFACE

# WORKPIECE MONITORING PROCESS MONITORING DATA TRANSFER

# PROCESS MONITORING

### **MADE EASY**

(antenna + receiver)