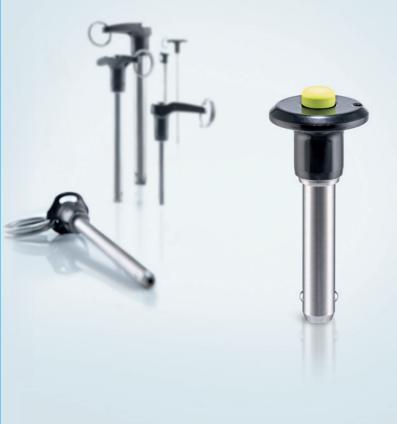

### DURABLE LOCKING + ADJUSTING

**CORROSION-RESISTANT** 

SELF-LOCKING

AT THE TOUCH OF A BUTTON FAST & EASY NO TOOLS NEEDED

SAFETY

# LOCKS EVEN IN BLIND BORES

**AS WELL AS IN** 

**THROUGH BORINGS** 

#### Ball Lock Pins