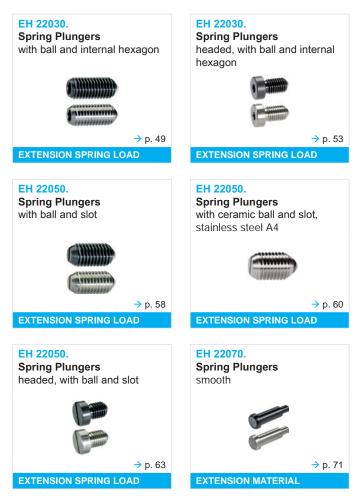

#### Spring Plungers

→ p. 79

EXTENSION SPRING LOAD

EH 22080. Spring Plungers smooth, long, with collar and ball → p. 76 NEW IN OUR RANGE EH 22082. Holder for spring plungers

**NEW IN OUR RANGE** 