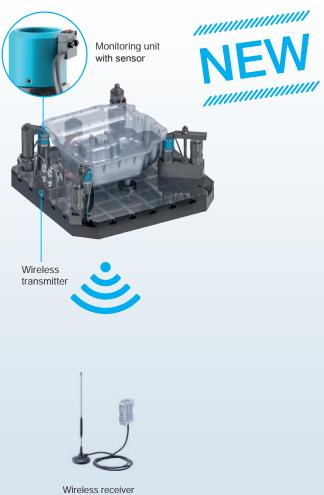

# EVERYTHING UNDER CONTROL

### **RETRIEVAL SYSTEMS**

# **POSITION SENSING**

SIGNAL INTERFACE

# WORKPIECE MONITORING PROCESS MONITORING DATA TRANSFER

# PROCESS MONITORING

### **MADE EASY**

(antenna + receiver)

#### **Retrieval Systems**