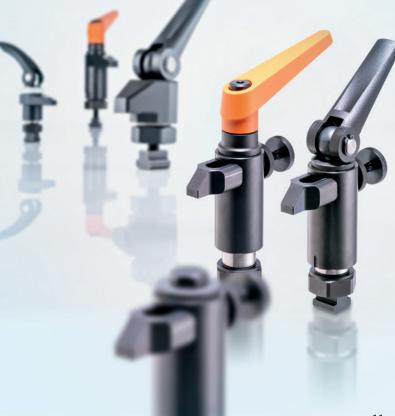

# THE ALL-ROUNDERS

### DURABLE LOCKING + ADJUSTING

**CORROSION-RESISTANT** 

SELF-LOCKING

AT THE TOUCH OF A BUTTON FAST & EASY NO TOOLS NEEDED

SAFETY

# LOCKS EVEN IN BLIND BORES

**AS WELL AS IN** 

**THROUGH BORINGS** 