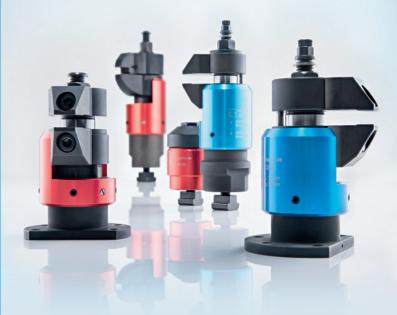

# CLAMPED TO EXACTLY THE RIGHT SPOT

DOWN-THRUST CLAMPS MOVEABLE

POSITIONING

WITHOUT SWIVEL MOVEMENT

EASY CLAMPING IN POCKETS AND SLOTS

# PUSH INSTEAD OF SWIVEL

# COMPLICATED AND SENSITIVE? NO PROBLEM.

FLOATING CLAMPS

HIGH SUPPORTING POWER

SUPPORT of additional clamping points

### ACCURATE POSITIONING NO CHATTER MARKS

CONTINUOSLY ADJUSTABLE CLAMPING RANGE

DISTORTION-LOW ANTI-VIBRATION CLAMPING FOR CHALLENGING WORKPIECES