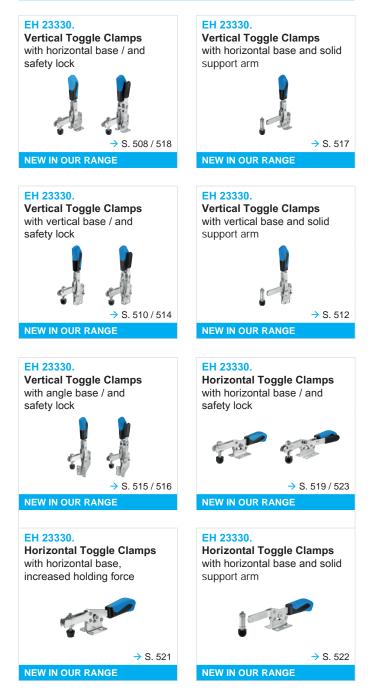

ELEMENTS

#### Spring Plungers







→ p. 79

EXTENSION SPRING LOAD



EH 22080. Spring Plungers smooth, long, with collar and ball → p. 76 NEW IN OUR RANGE EH 22082. Holder for spring plungers



**NEW IN OUR RANGE** 

#### **Index Plungers**



#### Lifting Pins / Threaded Lifting Pins



**NEW IN OUR RANGE** 

#### Ball Lock Pins



#### Grub Screws / Thrust Pads



#### Mounting Pads / Fulcrum Screws



#### Locating and Seating Elements



#### EH 22691.

Pins with plastic contact surface



#### Ball Elements / Push Plungers



#### **Ball Casters**



#### **Retrieval Systems**



#### Rod Ends





# **CLAMPING ELEMENTS**

#### Clamps



#### Horizontal Clamping Elements



#### **Floating Clamps**



#### Push-Pull Clamps



#### **Down-Thrust Clamps**



#### **Toggle Clamps**





# **OPERATING ELEMENTS**

### **Retaining Catches**



#### **Tubular Handles**



#### **Operating Elements**





#### Adjustable Clamping Levers



#### **Clamping Levers**



#### **Rotating Handles**



### **MACHINE ELEMENTS**

#### Tapered Shaft Elements



#### Locking Nuts



### **Damping Elements**



#### Hinges



# **T-SLOT SYSTEMS**

#### **Mounting Elements**



### **MULTIPLE CLAMPING SYSTEMS**

#### Components

EH 23250. Anti-Turn Locking Devices for Taper Clamping Units for clamping bars



**NEW IN OUR RANGE** 









www.halder.com





Erwin Halder KG Erwin - Halder - Straße 5 - 9 88480 Achstetten - Bronnen Germany T +49 7392 7009 -0 F +49 7392 7009 -160 info@halder.com www.halder.com